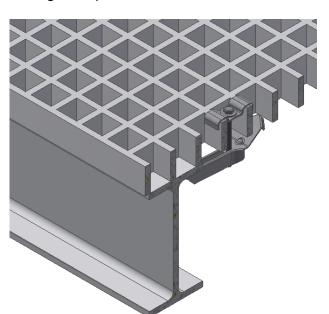

## Fiberline Clamp

Custom-made clamp for clamping Fiberline moulded and pultruded gratings on substructures of steel or fibreglass. The clamp is designed to fit through the mesh opening making it possible to install and fasten gratings from above.

## Installation guide

Place the bracket (M, W or U clip) over the chosen mesh opening and push the bolt through the pre-drilled hole.

Figure 1

Ensure that the bracket is centralized. Thread the clamp and tighten the nut.