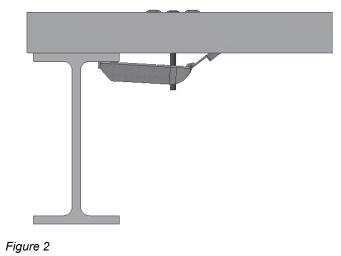

## Installation guide

Place the bracket (M, W or U clip) over the chosen mesh opening and push the bolt through the pre-drilled hole.

Figure 1

Ensure that the bracket is centralized. Thread the clamp and tighten the nut.